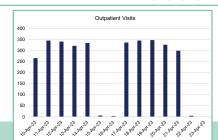

## King Edward VII Memorial Hospital (KEMH) Performance Data Snapshot 10 to 23 April 2023

| Date      | KEMH Emergency<br>Department (ED)<br>visit Count | Median time - ED<br>arrival to triage<br>being complete <sup>1</sup> | The median time from ED arrival to ED departure for all ED patients <sup>1</sup> | The median time between a patient arrival to ED to being seen by a ED doctor <sup>1</sup> | The median minutes between an ED admit decision (inpatient bed request) and ED departure <sup>1</sup> | Total number<br>of admissions<br>at KEMH <sup>2</sup> | Outpatient visits <sup>3</sup> | Surgical cases <sup>4</sup> |
|-----------|--------------------------------------------------|----------------------------------------------------------------------|----------------------------------------------------------------------------------|-------------------------------------------------------------------------------------------|-------------------------------------------------------------------------------------------------------|-------------------------------------------------------|--------------------------------|-----------------------------|
| 10-Apr-23 | 99                                               | 12                                                                   | 169                                                                              | 37                                                                                        | 512                                                                                                   | 13                                                    | 266                            | 41                          |
| 11-Apr-23 | 108                                              | 18                                                                   | 239                                                                              | 70                                                                                        | 581                                                                                                   | 12                                                    | 346                            | 34                          |
| 12-Apr-23 | 95                                               | 20                                                                   | 271                                                                              | 80                                                                                        | 1,275                                                                                                 | 9                                                     | 341                            | 36                          |
| 13-Apr-23 | 111                                              | 28                                                                   | 205                                                                              | 92                                                                                        | 502                                                                                                   | 14                                                    | 322                            | 30                          |
| 14-Apr-23 | 101                                              | 19                                                                   | 244                                                                              | 90                                                                                        | 468                                                                                                   | 15                                                    | 335                            | 31                          |
| 15-Apr-23 | 89                                               | 23                                                                   | 223                                                                              | 79                                                                                        | 534                                                                                                   | 10                                                    | 6                              | 3                           |
| 16-Apr-23 | 92                                               | 21                                                                   | 209                                                                              | 82                                                                                        | 1,031                                                                                                 | 13                                                    | 4                              | 3                           |
| 17-Apr-23 | 107                                              | 17                                                                   | 265                                                                              | 71                                                                                        | 1,638                                                                                                 | 15                                                    | 337                            | 38                          |
| 18-Apr-23 | 94                                               | 20                                                                   | 240                                                                              | 74                                                                                        | 1,332                                                                                                 | 13                                                    | 346                            | 35                          |
| 19-Apr-23 | 88                                               | 18                                                                   | 224                                                                              | 70                                                                                        | 1,113                                                                                                 | 16                                                    | 348                            | 34                          |
| 20-Apr-23 | 105                                              | 16                                                                   | 254                                                                              | 90                                                                                        | 1,217                                                                                                 | 16                                                    | 327                            | 46                          |
| 21-Apr-23 | 89                                               | 14                                                                   | 188                                                                              | 53                                                                                        | 1,598                                                                                                 | 18                                                    | 300                            | 35                          |
| 22-Apr-23 | 79                                               | 10                                                                   | 157                                                                              | 34                                                                                        | 382                                                                                                   | 5                                                     | 5                              | 0                           |
| 23-Apr-23 | 91                                               | 11                                                                   | 181                                                                              | 38                                                                                        | 313                                                                                                   | 10                                                    | 1                              | 0                           |