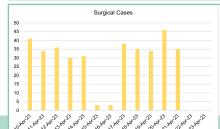

## King Edward VII Memorial Hospital (KEMH) Performance Data Snapshot 10 to 23 April 2023

| Date      | KEMH Emergency<br>Department (ED)<br>visit Count | Median time - ED<br>arrival to triage<br>being complete <sup>1</sup> | The median time from ED arrival to ED departure for all ED patients <sup>1</sup> | The median time between a patient arrival to ED to being seen by a ED doctor <sup>1</sup> | The median minutes between an ED admit decision (inpatient bed request) and ED departure <sup>1</sup> | Total number<br>of admissions<br>at KEMH <sup>2</sup> | Outpatient visits <sup>3</sup> | Surgical cases <sup>4</sup> |
|-----------|--------------------------------------------------|----------------------------------------------------------------------|----------------------------------------------------------------------------------|-------------------------------------------------------------------------------------------|-------------------------------------------------------------------------------------------------------|-------------------------------------------------------|--------------------------------|-----------------------------|
| 10-Apr-23 | 99                                               | 12                                                                   | 169                                                                              | 37                                                                                        | 512                                                                                                   | 13                                                    | 266                            | 41                          |
| 11-Apr-23 | 108                                              | 18                                                                   | 239                                                                              | 70                                                                                        | 581                                                                                                   | 12                                                    | 346                            | 34                          |
| 12-Apr-23 | 95                                               | 20                                                                   | 271                                                                              | 80                                                                                        | 1,275                                                                                                 | 9                                                     | 341                            | 36                          |
| 13-Apr-23 | 111                                              | 28                                                                   | 205                                                                              | 92                                                                                        | 502                                                                                                   | 14                                                    | 322                            | 30                          |
| 14-Apr-23 | 101                                              | 19                                                                   | 244                                                                              | 90                                                                                        | 468                                                                                                   | 15                                                    | 335                            | 31                          |
| 15-Apr-23 | 89                                               | 23                                                                   | 223                                                                              | 79                                                                                        | 534                                                                                                   | 10                                                    | 6                              | 3                           |
| 16-Apr-23 | 92                                               | 21                                                                   | 209                                                                              | 82                                                                                        | 1,031                                                                                                 | 13                                                    | 4                              | 3                           |
| 17-Apr-23 | 107                                              | 17                                                                   | 265                                                                              | 71                                                                                        | 1,638                                                                                                 | 15                                                    | 337                            | 38                          |
| 18-Apr-23 | 94                                               | 20                                                                   | 240                                                                              | 74                                                                                        | 1,332                                                                                                 | 13                                                    | 346                            | 35                          |
| 19-Apr-23 | 88                                               | 18                                                                   | 224                                                                              | 70                                                                                        | 1,113                                                                                                 | 16                                                    | 348                            | 34                          |
| 20-Apr-23 | 105                                              | 16                                                                   | 254                                                                              | 90                                                                                        | 1,217                                                                                                 | 16                                                    | 327                            | 46                          |
| 21-Apr-23 | 89                                               | 14                                                                   | 188                                                                              | 53                                                                                        | 1,598                                                                                                 | 18                                                    | 300                            | 35                          |
| 22-Apr-23 | 79                                               | 10                                                                   | 157                                                                              | 34                                                                                        | 382                                                                                                   | 5                                                     | 5                              | 0                           |
| 23-Apr-23 | 91                                               | 11                                                                   | 181                                                                              | 38                                                                                        | 313                                                                                                   | 10                                                    | 1                              | 0                           |