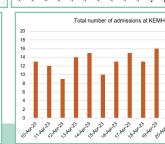

## King Edward VII Memorial Hospital (KEMH) Performance Data Snapshot 10 to 23 April 2023

| Date      | KEMH Emergency<br>Department (ED)<br>visit Count | Median time - ED<br>arrival to triage<br>being complete <sup>1</sup> | The median time from ED arrival to ED departure for all ED patients <sup>1</sup> | The median time between a patient arrival to ED to being seen by a ED doctor <sup>1</sup> | The median minutes between an ED admit decision (inpatient bed request) and ED departure <sup>1</sup> | Total number<br>of admissions<br>at KEMH <sup>2</sup> | Outpatient visits <sup>3</sup> | Surgical cases <sup>4</sup> |
|-----------|--------------------------------------------------|----------------------------------------------------------------------|----------------------------------------------------------------------------------|-------------------------------------------------------------------------------------------|-------------------------------------------------------------------------------------------------------|-------------------------------------------------------|--------------------------------|-----------------------------|
| 10-Apr-23 | 99                                               | 12                                                                   | 169                                                                              | 37                                                                                        | 512                                                                                                   | 13                                                    | 266                            | 41                          |
| 11-Apr-23 | 108                                              | 18                                                                   | 239                                                                              | 70                                                                                        | 581                                                                                                   | 12                                                    | 346                            | 34                          |
| 12-Apr-23 | 95                                               | 20                                                                   | 271                                                                              | 80                                                                                        | 1,275                                                                                                 | 9                                                     | 341                            | 36                          |
| 13-Apr-23 | 111                                              | 28                                                                   | 205                                                                              | 92                                                                                        | 502                                                                                                   | 14                                                    | 322                            | 30                          |
| 14-Apr-23 | 101                                              | 19                                                                   | 244                                                                              | 90                                                                                        | 468                                                                                                   | 15                                                    | 335                            | 31                          |
| 15-Apr-23 | 89                                               | 23                                                                   | 223                                                                              | 79                                                                                        | 534                                                                                                   | 10                                                    | 6                              | 3                           |
| 16-Apr-23 | 92                                               | 21                                                                   | 209                                                                              | 82                                                                                        | 1,031                                                                                                 | 13                                                    | 4                              | 3                           |
| 17-Apr-23 | 107                                              | 17                                                                   | 265                                                                              | 71                                                                                        | 1,638                                                                                                 | 15                                                    | 337                            | 38                          |
| 18-Apr-23 | 94                                               | 20                                                                   | 240                                                                              | 74                                                                                        | 1,332                                                                                                 | 13                                                    | 346                            | 35                          |
| 19-Apr-23 | 88                                               | 18                                                                   | 224                                                                              | 70                                                                                        | 1,113                                                                                                 | 16                                                    | 348                            | 34                          |
| 20-Apr-23 | 105                                              | 16                                                                   | 254                                                                              | 90                                                                                        | 1,217                                                                                                 | 16                                                    | 327                            | 46                          |
| 21-Apr-23 | 89                                               | 14                                                                   | 188                                                                              | 53                                                                                        | 1,598                                                                                                 | 18                                                    | 300                            | 35                          |
| 22-Apr-23 | 79                                               | 10                                                                   | 157                                                                              | 34                                                                                        | 382                                                                                                   | 5                                                     | 5                              | 0                           |
| 23-Apr-23 | 91                                               | 11                                                                   | 181                                                                              | 38                                                                                        | 313                                                                                                   | 10                                                    | 1                              | 0                           |