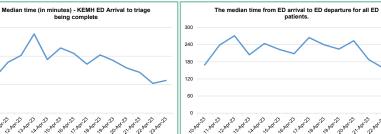

## King Edward VII Memorial Hospital (KEMH) Performance Data Snapshot 10 to 23 April 2023

| Date      | KEMH Emergency<br>Department (ED)<br>visit Count | Median time - ED<br>arrival to triage<br>being complete <sup>1</sup> | The median time from ED arrival to ED departure for all ED patients <sup>1</sup> | The median time between a patient arrival to ED to being seen by a ED doctor <sup>1</sup> | The median minutes between an ED admit decision (inpatient bed request) and ED departure <sup>1</sup> | Total number<br>of admissions<br>at KEMH <sup>2</sup> | Outpatient visits <sup>3</sup> | Surgical cases <sup>4</sup> |
|-----------|--------------------------------------------------|----------------------------------------------------------------------|----------------------------------------------------------------------------------|-------------------------------------------------------------------------------------------|-------------------------------------------------------------------------------------------------------|-------------------------------------------------------|--------------------------------|-----------------------------|
| 10-Apr-23 | 99                                               | 12                                                                   | 169                                                                              | 37                                                                                        | 512                                                                                                   | 13                                                    | 266                            | 41                          |
| 11-Apr-23 | 108                                              | 18                                                                   | 239                                                                              | 70                                                                                        | 581                                                                                                   | 12                                                    | 346                            | 34                          |
| 12-Apr-23 | 95                                               | 20                                                                   | 271                                                                              | 80                                                                                        | 1,275                                                                                                 | 9                                                     | 341                            | 36                          |
| 13-Apr-23 | 111                                              | 28                                                                   | 205                                                                              | 92                                                                                        | 502                                                                                                   | 14                                                    | 322                            | 30                          |
| 14-Apr-23 | 101                                              | 19                                                                   | 244                                                                              | 90                                                                                        | 468                                                                                                   | 15                                                    | 335                            | 31                          |
| 15-Apr-23 | 89                                               | 23                                                                   | 223                                                                              | 79                                                                                        | 534                                                                                                   | 10                                                    | 6                              | 3                           |
| 16-Apr-23 | 92                                               | 21                                                                   | 209                                                                              | 82                                                                                        | 1,031                                                                                                 | 13                                                    | 4                              | 3                           |
| 17-Apr-23 | 107                                              | 17                                                                   | 265                                                                              | 71                                                                                        | 1,638                                                                                                 | 15                                                    | 337                            | 38                          |
| 18-Apr-23 | 94                                               | 20                                                                   | 240                                                                              | 74                                                                                        | 1,332                                                                                                 | 13                                                    | 346                            | 35                          |
| 19-Apr-23 | 88                                               | 18                                                                   | 224                                                                              | 70                                                                                        | 1,113                                                                                                 | 16                                                    | 348                            | 34                          |
| 20-Apr-23 | 105                                              | 16                                                                   | 254                                                                              | 90                                                                                        | 1,217                                                                                                 | 16                                                    | 327                            | 46                          |
| 21-Apr-23 | 89                                               | 14                                                                   | 188                                                                              | 53                                                                                        | 1,598                                                                                                 | 18                                                    | 300                            | 35                          |
| 22-Apr-23 | 79                                               | 10                                                                   | 157                                                                              | 34                                                                                        | 382                                                                                                   | 5                                                     | 5                              | 0                           |
| 23-Apr-23 | 91                                               | 11                                                                   | 181                                                                              | 38                                                                                        | 313                                                                                                   | 10                                                    | 1                              | 0                           |