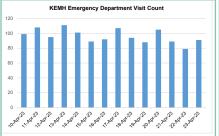

## King Edward VII Memorial Hospital (KEMH) Performance Data Snapshot 10 to 23 April 2023

| Date      | KEMH Emergency<br>Department (ED)<br>visit Count | Median time - ED<br>arrival to triage<br>being complete <sup>1</sup> | The median time from ED arrival to ED departure for all ED patients <sup>1</sup> | The median time between a patient arrival to ED to being seen by a ED doctor <sup>1</sup> | The median minutes between an ED admit decision (inpatient bed request) and ED departure <sup>1</sup> | Total number<br>of admissions<br>at KEMH <sup>2</sup> | Outpatient visits <sup>3</sup> | Surgical cases <sup>4</sup> |
|-----------|--------------------------------------------------|----------------------------------------------------------------------|----------------------------------------------------------------------------------|-------------------------------------------------------------------------------------------|-------------------------------------------------------------------------------------------------------|-------------------------------------------------------|--------------------------------|-----------------------------|
| 10-Apr-23 | 99                                               | 12                                                                   | 169                                                                              | 37                                                                                        | 512                                                                                                   | 13                                                    | 266                            | 41                          |
| 11-Apr-23 | 108                                              | 18                                                                   | 239                                                                              | 70                                                                                        | 581                                                                                                   | 12                                                    | 346                            | 34                          |
| 12-Apr-23 | 95                                               | 20                                                                   | 271                                                                              | 80                                                                                        | 1,275                                                                                                 | 9                                                     | 341                            | 36                          |
| 13-Apr-23 | 111                                              | 28                                                                   | 205                                                                              | 92                                                                                        | 502                                                                                                   | 14                                                    | 322                            | 30                          |
| 14-Apr-23 | 101                                              | 19                                                                   | 244                                                                              | 90                                                                                        | 468                                                                                                   | 15                                                    | 335                            | 31                          |
| 15-Apr-23 | 89                                               | 23                                                                   | 223                                                                              | 79                                                                                        | 534                                                                                                   | 10                                                    | 6                              | 3                           |
| 16-Apr-23 | 92                                               | 21                                                                   | 209                                                                              | 82                                                                                        | 1,031                                                                                                 | 13                                                    | 4                              | 3                           |
| 17-Apr-23 | 107                                              | 17                                                                   | 265                                                                              | 71                                                                                        | 1,638                                                                                                 | 15                                                    | 337                            | 38                          |
| 18-Apr-23 | 94                                               | 20                                                                   | 240                                                                              | 74                                                                                        | 1,332                                                                                                 | 13                                                    | 346                            | 35                          |
| 19-Apr-23 | 88                                               | 18                                                                   | 224                                                                              | 70                                                                                        | 1,113                                                                                                 | 16                                                    | 348                            | 34                          |
| 20-Apr-23 | 105                                              | 16                                                                   | 254                                                                              | 90                                                                                        | 1,217                                                                                                 | 16                                                    | 327                            | 46                          |
| 21-Apr-23 | 89                                               | 14                                                                   | 188                                                                              | 53                                                                                        | 1,598                                                                                                 | 18                                                    | 300                            | 35                          |
| 22-Apr-23 | 79                                               | 10                                                                   | 157                                                                              | 34                                                                                        | 382                                                                                                   | 5                                                     | 5                              | 0                           |
| 23-Apr-23 | 91                                               | 11                                                                   | 181                                                                              | 38                                                                                        | 313                                                                                                   | 10                                                    | 1                              | 0                           |