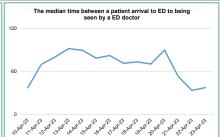

## King Edward VII Memorial Hospital (KEMH) Performance Data Snapshot 10 to 23 April 2023

| Date      | KEMH Emergency<br>Department (ED)<br>visit Count | Median time - ED<br>arrival to triage<br>being complete <sup>1</sup> | The median time from ED arrival to ED departure for all ED patients <sup>1</sup> | The median time between a patient arrival to ED to being seen by a ED doctor <sup>1</sup> | The median minutes between an ED admit decision (inpatient bed request) and ED departure <sup>1</sup> | Total number<br>of admissions<br>at KEMH <sup>2</sup> | Outpatient visits <sup>3</sup> | Surgical cases <sup>4</sup> |
|-----------|--------------------------------------------------|----------------------------------------------------------------------|----------------------------------------------------------------------------------|-------------------------------------------------------------------------------------------|-------------------------------------------------------------------------------------------------------|-------------------------------------------------------|--------------------------------|-----------------------------|
| 10-Apr-23 | 99                                               | 12                                                                   | 169                                                                              | 37                                                                                        | 512                                                                                                   | 13                                                    | 266                            | 41                          |
| 11-Apr-23 | 108                                              | 18                                                                   | 239                                                                              | 70                                                                                        | 581                                                                                                   | 12                                                    | 346                            | 34                          |
| 12-Apr-23 | 95                                               | 20                                                                   | 271                                                                              | 80                                                                                        | 1,275                                                                                                 | 9                                                     | 341                            | 36                          |
| 13-Apr-23 | 111                                              | 28                                                                   | 205                                                                              | 92                                                                                        | 502                                                                                                   | 14                                                    | 322                            | 30                          |
| 14-Apr-23 | 101                                              | 19                                                                   | 244                                                                              | 90                                                                                        | 468                                                                                                   | 15                                                    | 335                            | 31                          |
| 15-Apr-23 | 89                                               | 23                                                                   | 223                                                                              | 79                                                                                        | 534                                                                                                   | 10                                                    | 6                              | 3                           |
| 16-Apr-23 | 92                                               | 21                                                                   | 209                                                                              | 82                                                                                        | 1,031                                                                                                 | 13                                                    | 4                              | 3                           |
| 17-Apr-23 | 107                                              | 17                                                                   | 265                                                                              | 71                                                                                        | 1,638                                                                                                 | 15                                                    | 337                            | 38                          |
| 18-Apr-23 | 94                                               | 20                                                                   | 240                                                                              | 74                                                                                        | 1,332                                                                                                 | 13                                                    | 346                            | 35                          |
| 19-Apr-23 | 88                                               | 18                                                                   | 224                                                                              | 70                                                                                        | 1,113                                                                                                 | 16                                                    | 348                            | 34                          |
| 20-Apr-23 | 105                                              | 16                                                                   | 254                                                                              | 90                                                                                        | 1,217                                                                                                 | 16                                                    | 327                            | 46                          |
| 21-Apr-23 | 89                                               | 14                                                                   | 188                                                                              | 53                                                                                        | 1,598                                                                                                 | 18                                                    | 300                            | 35                          |
| 22-Apr-23 | 79                                               | 10                                                                   | 157                                                                              | 34                                                                                        | 382                                                                                                   | 5                                                     | 5                              | 0                           |
| 23-Apr-23 | 91                                               | 11                                                                   | 181                                                                              | 38                                                                                        | 313                                                                                                   | 10                                                    | 1                              | 0                           |